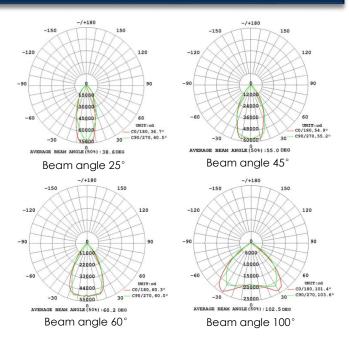

## **Quick Spec**

**Luminous Efficacy:** 90 lm/w

**Color temperature:** 2700K- 6000K, CRI > 80

Average rated LED life: 60,500hrs @ L70 Ambient temperature: -35°C to 45°C

**Beam angle:** 25°, 45°, 60°, 90°, 100°

## **Product Features:**

- High power energy efficient LED Flood Light
- Replaces conventional 1000W MV/MH light
- More than 50% energy savings compared to conventional lamps
- Meanwell HLG driver and CREE XB-D LED used for longer lifetime
- Wide beam angle to choose from, 25°, 45°, 60°, 90°, 100° available
- Cross-ventilation heatsink design for better heat dissipation
- Quality fitting with baking finish treatment for excellent corrosiveness resistance
- High transparency tempered glass lens achieving more than 93% light transmittance
- 5 year replacement warranty