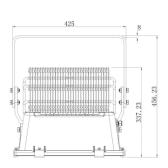

LDC: SL-FL-500WH-C

| Model          | Watts | Supply Voltage | Lumen<br>Output | L*W*H (mm)  | Weight | IP<br>Rating |
|----------------|-------|----------------|-----------------|-------------|--------|--------------|
| SL-FL-500WH-C  | 500W  | AC85-265V,50Hz | 45000lm         | 410*430*337 | 23kgs  | IP65         |
| SL-FL-1000WH-C | 1000W | AC85-265V,50Hz | 85000lm         | 514*430*497 | 35kgs  | IP65         |