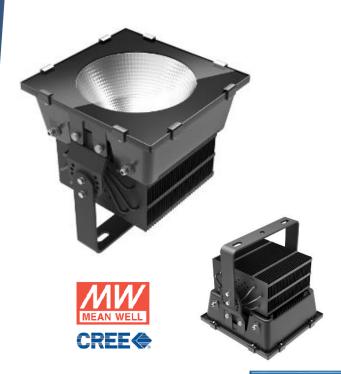

## High Power LED Flood Light H Series

## **Product Features:**

- High power energy efficient LED Flood Light
- Replaces conventional 1000W MV/MH light
- More than 50% energy savings compared to conventional lamps
- Meanwell HLG driver and CREE XB-D LED used for longer lifetime
- Wide beam angle to choose from, 25°, 45°, 60°, 90°, 100° available
- Cross-ventilation heatsink design for better heat dissipation
- Quality fitting with baking finish treatment for excellent corrosiveness resistance
- High transparency tempered glass lens achieving more than 93% light transmittance
- 5 year replacement warranty