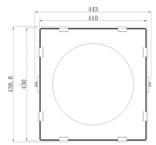

LDC: SL-FL-500WH-C

| Model          | Watts | Supply Voltage | Lumen<br>Output | L*W*H (mm)  | Weight | IP<br>Rating |
|----------------|-------|----------------|-----------------|-------------|--------|--------------|
| SL-FL-500WH-C  | 500W  | AC85-265V,50Hz | 45000lm         | 410*430*337 | 23kgs  | IP65         |
| SL-FL-1000WH-C | 1000W | AC85-265V,50Hz | 85000lm         | 514*430*497 | 35kgs  | IP65         |